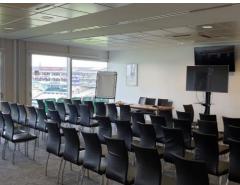

## DOUBLE EXECUTIVE BOX

Two of the Executive Boxes at the Kia Oval open up into a double sized room, working perfectly for smaller meetings of up to 48 guests. Located on the third floor, there is a plasma screen in each Double Executive Box for presentations or viewings. The Double Boxes lead out onto private balconies overlooking the pitch, and include complimentary Wi-Fi and air conditioning.