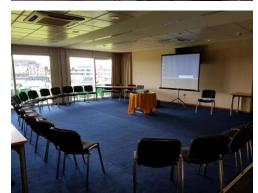

## DOUBLE EXECUTIVE BOX

Two of the Executive Boxes at the Kia Oval open up into a double sized room, working perfectly for smaller meetings of up to 48 guests. Located on the third floor, there is a plasma screen in each Double Executive Box for presentations or viewings. The Double Boxes lead out onto private balconies overlooking the pitch, and include complimentary Wi-Fi and air conditioning.